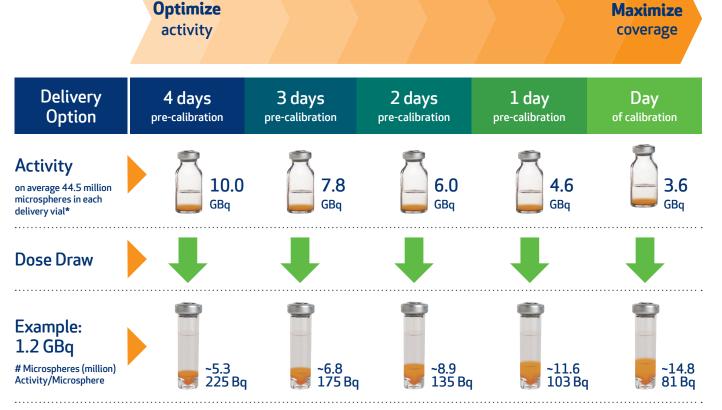

To calculate the number of spheres extracted from the vial: divide the extracted activity by the total activity of the vial, then multiply this number by 44.5 million.

18:00

3,307

14.4

# **FLEXdose**Delivery Programme

<sup>\*</sup>Standard deviation of 2.6 million. Engineering test results on file. Activities for the morning of the delivery day at 7:00 am GMT.