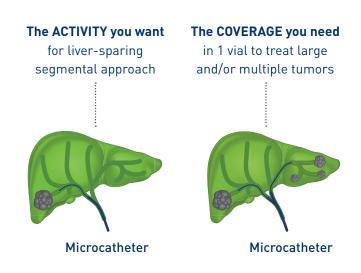

# The activity you want. The coverage you need.

# Adapt your treatment

- → for targeted liver volume subsegmental, segmental, lobar
- → for tumor vascularization
  relatively hypovascular, hypervascular,
  impaired arteries from previous
  treatments
- → for treatment goal enable surgery, palliative